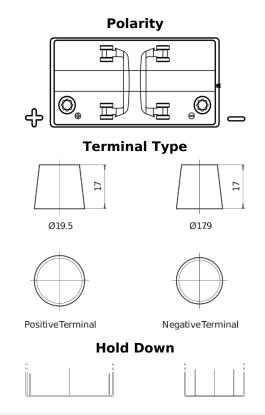

## Start TN850

| Part number                    | TN850         |
|--------------------------------|---------------|
| Technology                     | Flooded       |
| EAN/GTIN                       | 3661024046077 |
| Voltage                        | 12 V          |
| Capacity                       | 110.0 Ah      |
| CCA                            | 750 A         |
| MCA                            | 850           |
| Length                         | 349 mm        |
| Width                          | 175 mm        |
| Height                         | 235 mm        |
| Box size                       | D02           |
| Polarity                       | ETN 1         |
| Terminal Type                  | EN taper post |
| Hold Down                      | В0            |
| Weights (subject of variation) | 25.40 kg      |