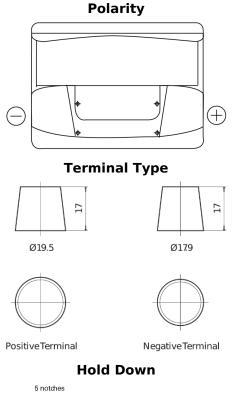

## Start TN600

| Part number                    | TN600         |
|--------------------------------|---------------|
| Technology                     | Flooded       |
| EAN/GTIN                       | 3661024046091 |
| Voltage                        | 12 V          |
| Capacity                       | 62.0 Ah       |
| CCA                            | 540 A         |
| MCA                            | 600           |
| Length                         | 242 mm        |
| Width                          | 175 mm        |
| Height                         | 190 mm        |
| Box size                       | L02           |
| Polarity                       | ETN 0         |
| Terminal Type                  | EN taper post |
| Hold Down                      | B13           |
| Weights (subject of variation) | 14.20 kg      |