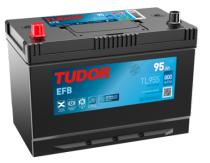

## Batteries for Cars

| Part number         | TL955         | Polarity                            |
|---------------------|---------------|-------------------------------------|
| Technology          | EFB           |                                     |
| EAN/GTIN            | 3661024056663 |                                     |
| Voltage             | 12 V          |                                     |
| Capacity            | 95.0 Ah       |                                     |
| CCA                 | 800 A         |                                     |
| Length              | 306 mm        | Terminal Type                       |
| Width               | 173 mm        |                                     |
| Height              | 222 mm        |                                     |
| Box size            | D31           | Ø19.5 Ø179                          |
| Polarity            | ETN 1         |                                     |
| Terminal Type       | EN taper post |                                     |
| Hold Down           | Korean B1     | Terminal Type                       |
| Weights (subject of | 21.80 kg      |                                     |
| variation)          |               | Positive Terminal Negative Terminal |
|                     |               | Hold Down                           |