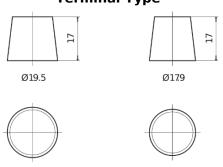

## **EFB TL754**

| Part number                    | TL754         |
|--------------------------------|---------------|
| raitifilibel                   | 1 L / J4      |
| Technology                     | EFB           |
| EAN/GTIN                       | 3661024057479 |
| Voltage                        | 12 V          |
| Capacity                       | 75.0 Ah       |
| CCA                            | 750 A         |
| Length                         | 260 mm        |
| Width                          | 173 mm        |
| Height                         | 222 mm        |
| Box size                       | D26           |
| Polarity                       | ETN 0         |
| Terminal Type                  | EN taper post |
| Hold Down                      | В0            |
| Weights (subject of variation) | 19.00 kg      |

## Polarity Terminal Type

Design, features and specifications are subject to change without notice. We disclaim any representation or warranty, express or implied, concerning the data or recommendations, and in no event shall be liable for any loss or damage claimed to have arisen as a result. Some products may not be available in your local market.