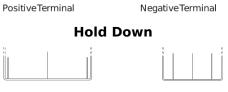

## **EFB TL754**

| Part number                    | TL754         |
|--------------------------------|---------------|
| raitifilibel                   | 1 L / J4      |
| Technology                     | EFB           |
| EAN/GTIN                       | 3661024057479 |
| Voltage                        | 12 V          |
| Capacity                       | 75.0 Ah       |
| CCA                            | 750 A         |
| Length                         | 260 mm        |
| Width                          | 173 mm        |
| Height                         | 222 mm        |
| Box size                       | D26           |
| Polarity                       | ETN 0         |
| Terminal Type                  | EN taper post |
| Hold Down                      | В0            |
| Weights (subject of variation) | 19.00 kg      |

## Polarity Terminal Type

Design, features and specifications are subject to change without notice. We disclaim any representation or warranty, express or implied, concerning the data or recommendations, and in no event shall be liable for any loss or damage claimed to have arisen as a result. Some products may not be available in your local market.