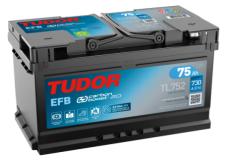

## **EFB TL752**

| Part number                    | TL752         |
|--------------------------------|---------------|
| Technology                     | EFB           |
| EAN/GTIN                       | 3661024056540 |
| Voltage                        | 12 V          |
| Capacity                       | 75.0 Ah       |
| CCA                            | 730 A         |
| Length                         | 315 mm        |
| Width                          | 175 mm        |
| Height                         | 175 mm        |
| Box size                       | LB4           |
| Polarity                       | ETN 0         |
| Terminal Type                  | EN taper post |
| Hold Down                      | B13           |
| Weights (subject of variation) | 18.60 kg      |