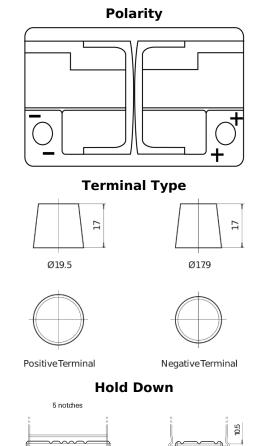

## **Batteries for Cars**

EFB TL700

| Part number                    | TL700         |
|--------------------------------|---------------|
| Technology                     | EFB           |
| EAN/GTIN                       | 3661024055697 |
| Voltage                        | 12 V          |
| Capacity                       | 70.0 Ah       |
| CCA                            | 760 A         |
| Length                         | 278 mm        |
| Width                          | 175 mm        |
| Height                         | 190 mm        |
| Box size                       | L03           |
| Polarity                       | ETN 0         |
| Terminal Type                  | EN taper post |
| Hold Down                      | B13           |
| Weights (subject of variation) | 19.30 kg      |
|                                |               |