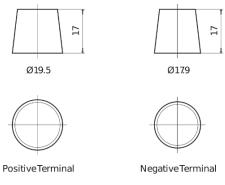

## **EFB TL652**

| Part number                    | TL652         |
|--------------------------------|---------------|
| Technology                     | EFB           |
| EAN/GTIN                       | 3661024056533 |
| Voltage                        | 12 V          |
| Capacity                       | 65.0 Ah       |
| CCA                            | 650 A         |
| Length                         | 278 mm        |
| Width                          | 175 mm        |
| Height                         | 175 mm        |
| Box size                       | LB3           |
| Polarity                       | ETN 0         |
| Terminal Type                  | EN taper post |
| Hold Down                      | B13           |
| Weights (subject of variation) | 16.20 kg      |