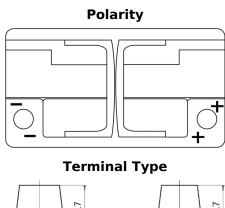

## **EFB TL652**

| Part number                    | TL652         |
|--------------------------------|---------------|
| Technology                     | EFB           |
| EAN/GTIN                       | 3661024056533 |
| Voltage                        | 12 V          |
| Capacity                       | 65.0 Ah       |
| CCA                            | 650 A         |
| Length                         | 278 mm        |
| Width                          | 175 mm        |
| Height                         | 175 mm        |
| Box size                       | LB3           |
| Polarity                       | ETN 0         |
| Terminal Type                  | EN taper post |
| Hold Down                      | B13           |
| Weights (subject of variation) | 16.20 kg      |