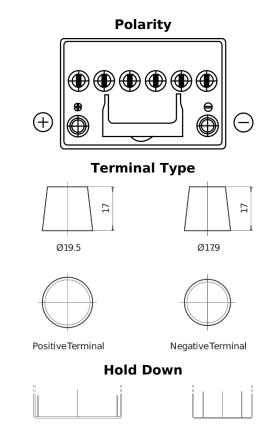

## **EFB TL605**

| Part number                    | TL605         |
|--------------------------------|---------------|
| Technology                     | EFB           |
| EAN/GTIN                       | 3661024056649 |
| Voltage                        | 12 V          |
| Capacity                       | 60.0 Ah       |
| CCA                            | 520 A         |
| Length                         | 230 mm        |
| Width                          | 173 mm        |
| Height                         | 222 mm        |
| Box size                       | D23           |
| Polarity                       | ETN 1         |
| Terminal Type                  | EN taper post |
| Hold Down                      | В0            |
| Weights (subject of variation) | 15.80 kg      |