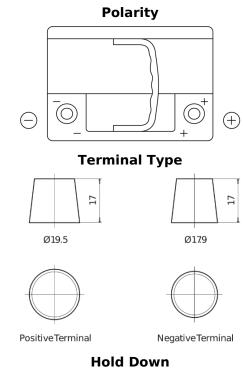

## **EFB TL600**

| Part number                    | TL600         |
|--------------------------------|---------------|
| Technology                     | EFB           |
| EAN/GTIN                       | 3661024055680 |
| Voltage                        | 12 V          |
| Capacity                       | 60.0 Ah       |
| CCA                            | 640 A         |
| Length                         | 242 mm        |
| Width                          | 175 mm        |
| Height                         | 190 mm        |
| Box size                       | L02           |
| Polarity                       | ETN 0         |
| Terminal Type                  | EN taper post |
| Hold Down                      | B13           |
| Weights (subject of variation) | 17.00 kg      |

## Hold Down 5 notches

Design, features and specifications are subject to change without notice. We disclaim any representation or warranty, express or implied, concerning the data or recommendations, and in no event shall be liable for any loss or damage claimed to have arisen as a result. Some products may not be available in your local market.