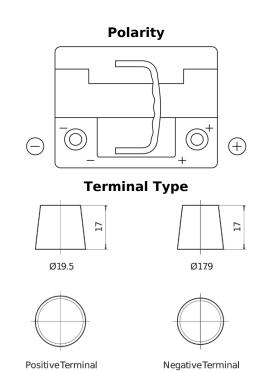

## **EFB TL550**

| Part number                    | TL550         |
|--------------------------------|---------------|
| Technology                     | EFB           |
| EAN/GTIN                       | 3661024056670 |
| Voltage                        | 12 V          |
| Capacity                       | 55.0 Ah       |
| CCA                            | 540 A         |
| Length                         | 207 mm        |
| Width                          | 175 mm        |
| Height                         | 190 mm        |
| Box size                       | L01           |
| Polarity                       | ETN 0         |
| Terminal Type                  | EN taper post |
| Hold Down                      | B13           |
| Weights (subject of variation) | 14.10 kg      |