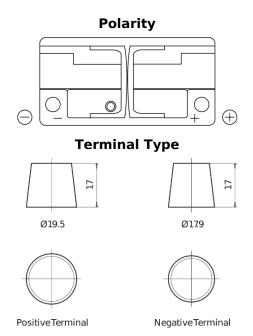

## **EFB TL1050**

| Part number                    | TL1050        |
|--------------------------------|---------------|
| Technology                     | EFB           |
| EAN/GTIN                       | 3661024057097 |
| Voltage                        | 12 V          |
| Capacity                       | 105.0 Ah      |
| CCA                            | 950 A         |
| Length                         | 392 mm        |
| Width                          | 175 mm        |
| Height                         | 190 mm        |
| Box size                       | L06           |
| Polarity                       | ETN 0         |
| Terminal Type                  | EN taper post |
| Hold Down                      | B13           |
| Weights (subject of variation) | 27.20 kg      |
|                                |               |