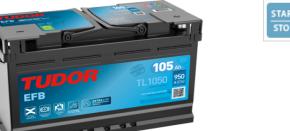

## **EFB TL1050**

| Part number                    | TL1050        |
|--------------------------------|---------------|
| Technology                     | EFB           |
| EAN/GTIN                       | 3661024057097 |
| Voltage                        | 12 V          |
| Capacity                       | 105.0 Ah      |
| CCA                            | 950 A         |
| Length                         | 392 mm        |
| Width                          | 175 mm        |
| Height                         | 190 mm        |
| Box size                       | L06           |
| Polarity                       | ETN 0         |
| Terminal Type                  | EN taper post |
| Hold Down                      | B13           |
| Weights (subject of variation) | 27.20 kg      |
|                                |               |