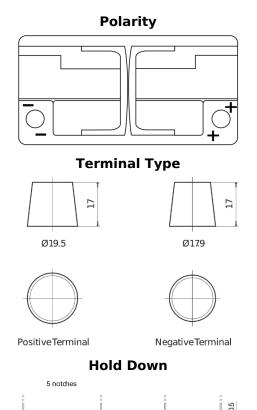

## **EFB TL1000**

| Part number                    | TL1000        |
|--------------------------------|---------------|
| Technology                     | EFB           |
| EAN/GTIN                       | 3661024057134 |
| Voltage                        | 12 V          |
| Capacity                       | 100.0 Ah      |
| CCA                            | 900 A         |
| Length                         | 353 mm        |
| Width                          | 175 mm        |
| Height                         | 190 mm        |
| Box size                       | L05           |
| Polarity                       | ETN 0         |
| Terminal Type                  | EN taper post |
| Hold Down                      | B13           |
| Weights (subject of variation) | 25.50 kg      |