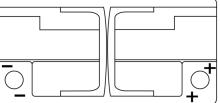

# **AGM TK960**





| Part number                    | ТК960         |
|--------------------------------|---------------|
| Technology                     | AGM           |
| EAN/GTIN                       | 3661024057653 |
| Voltage                        | 12 V          |
| Capacity                       | 96.0 Ah       |
| CCA                            | 850 A         |
| Length                         | 353 mm        |
| Width                          | 175 mm        |
| Height                         | 190 mm        |
| Box size                       | L05           |
| Polarity                       | ETN 0         |
| Terminal Type                  | EN taper post |
| Hold Down                      | B13           |
| Weights (subject of variation) | 26.10 kg      |

Polarity



### **Terminal Type**





Ø19.5

17

PositiveTerminal

NegativeTerminal

### Hold Down



Design, features and specifications are subject to change without notice. We disclaim any representation or warranty, express or implied, concerning the data or recommendations, and in no event shall be liable for any loss or damage claimed to have arisen as a result. Some products may not be available in your local market.