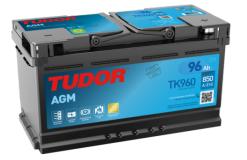

# **AGM TK960**

| Part number                    | ТК960         |
|--------------------------------|---------------|
| Technology                     | AGM           |
| EAN/GTIN                       | 3661024057653 |
| Voltage                        | 12 V          |
| Capacity                       | 96.0 Ah       |
| CCA                            | 850 A         |
| Length                         | 353 mm        |
| Width                          | 175 mm        |
| Height                         | 190 mm        |
| Box size                       | L05           |
| Polarity                       | ETN 0         |
| Terminal Type                  | EN taper post |
| Hold Down                      | B13           |
| Weights (subject of variation) | 26.10 kg      |