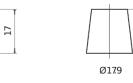

Part number                    | ТК960         |
|--------------------------------|---------------|
| Technology                     | AGM           |
| EAN/GTIN                       | 3661024057653 |
| Voltage                        | 12 V          |
| Capacity                       | 96.0 Ah       |
| CCA                            | 850 A         |
| Length                         | 353 mm        |
| Width                          | 175 mm        |
| Height                         | 190 mm        |
| Box size                       | L05           |
| Polarity                       | ETN 0         |
| Terminal Type                  | EN taper post |
| Hold Down                      | B13           |
| Weights (subject of variation) | 26.10 kg      |

Polarity



### **Terminal Type**





Ø19.5

17

PositiveTerminal

NegativeTerminal

### Hold Down



Design, features and specifications are subject to change without notice. We disclaim any representation or warranty, express or implied, concerning the data or recommendations, and in no event shall be liable for any loss or damage claimed to have arisen as a result. Some products may not be available in your local market.