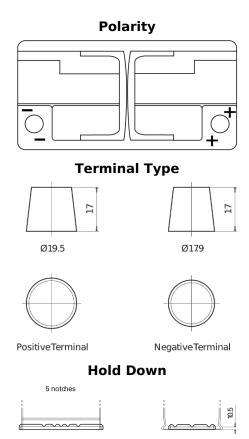

## **AGM TK950**

loss or damage claimed to have arisen as a result. Some products may not be available in your local market.

| Part number                    | TK950         |
|--------------------------------|---------------|
| Technology                     | AGM           |
| EAN/GTIN                       | 3661024055741 |
| Voltage                        | 12 V          |
| Capacity                       | 95.0 Ah       |
| CCA                            | 850 A         |
| Length                         | 353 mm        |
| Width                          | 175 mm        |
| Height                         | 190 mm        |
| Box size                       | L05           |
| Polarity                       | ETN 0         |
| Terminal Type                  | EN taper post |
| Hold Down                      | B13           |
| Weights (subject of variation) | 26.10 kg      |
|                                |               |