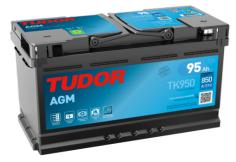

## **AGM TK950**

loss or damage claimed to have arisen as a result. Some products may not be available in your local market.

| Part number                    | TK950         |
|--------------------------------|---------------|
| Technology                     | AGM           |
| EAN/GTIN                       | 3661024055741 |
| Voltage                        | 12 V          |
| Capacity                       | 95.0 Ah       |
| CCA                            | 850 A         |
| Length                         | 353 mm        |
| Width                          | 175 mm        |
| Height                         | 190 mm        |
| Box size                       | L05           |
| Polarity                       | ETN 0         |
| Terminal Type                  | EN taper post |
| Hold Down                      | B13           |
| Weights (subject of variation) | 26.10 kg      |
|                                |               |