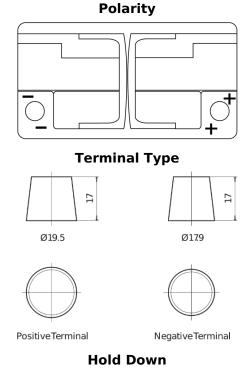

## **AGM TK800**

| Part number                    | TK800         |
|--------------------------------|---------------|
| Technology                     | AGM           |
| EAN/GTIN                       | 3661024055727 |
| Voltage                        | 12 V          |
| Capacity                       | 80.0 Ah       |
| CCA                            | 800 A         |
| Length                         | 315 mm        |
| Width                          | 175 mm        |
| Height                         | 190 mm        |
| Box size                       | L04           |
| Polarity                       | ETN 0         |
| Terminal Type                  | EN taper post |
| Hold Down                      | B13           |
| Weights (subject of variation) | 23.30 kg      |