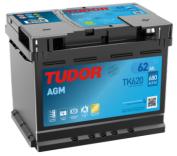

## **AGM TK620**

loss or damage claimed to have arisen as a result. Some products may not be available in your local market.

| Part number                    | TK620         |
|--------------------------------|---------------|
| Technology                     | AGM           |
| EAN/GTIN                       | 3661024057622 |
| Voltage                        | 12 V          |
| Capacity                       | 62.0 Ah       |
| CCA                            | 680 A         |
| Length                         | 242 mm        |
| Width                          | 175 mm        |
| Height                         | 190 mm        |
| Box size                       | L02           |
| Polarity                       | ETN 0         |
| Terminal Type                  | EN taper post |
| Hold Down                      | B13           |
| Weights (subject of variation) | 17.90 kg      |