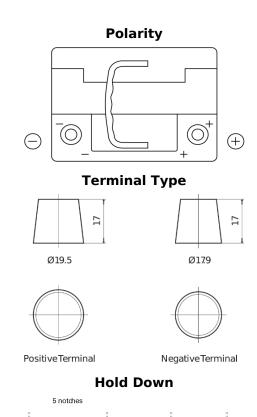

## **AGM TK620**

loss or damage claimed to have arisen as a result. Some products may not be available in your local market.

| Part number                    | TK620         |
|--------------------------------|---------------|
| Technology                     | AGM           |
| EAN/GTIN                       | 3661024057622 |
| Voltage                        | 12 V          |
| Capacity                       | 62.0 Ah       |
| CCA                            | 680 A         |
| Length                         | 242 mm        |
| Width                          | 175 mm        |
| Height                         | 190 mm        |
| Box size                       | L02           |
| Polarity                       | ETN 0         |
| Terminal Type                  | EN taper post |
| Hold Down                      | B13           |
| Weights (subject of variation) | 17.90 kg      |