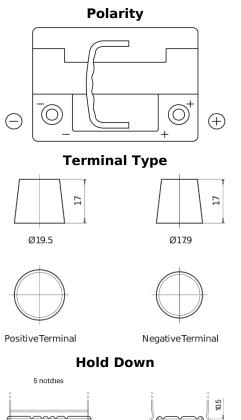

## **AGM TK600**

| Part number                    | TK600         |
|--------------------------------|---------------|
| Technology                     | AGM           |
| EAN/GTIN                       | 3661024056502 |
| Voltage                        | 12 V          |
| Capacity                       | 60.0 Ah       |
| CCA                            | 680 A         |
| Length                         | 242 mm        |
| Width                          | 175 mm        |
| Height                         | 190 mm        |
| Box size                       | L02           |
| Polarity                       | ETN 0         |
| Terminal Type                  | EN taper post |
| Hold Down                      | B13           |
| Weights (subject of variation) | 17.90 kg      |
|                                |               |