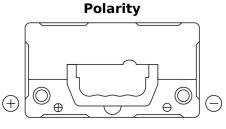

## **Batteries for Cars**

| Part number                    | TK457          |
|--------------------------------|----------------|
| Technology                     | AGM            |
| EAN/GTIN                       | 3661024057745  |
| Voltage                        | 12 V           |
| Capacity                       | 45.0 Ah        |
| CCA                            | 380 A          |
| Length                         | 237 mm         |
| Width                          | 127 mm         |
| Height                         | 227 mm         |
| Box size                       | B24            |
| Polarity                       | ETN 1          |
| Terminal Type                  | JIS taper post |
| Hold Down                      | B0             |
| Weights (subject of variation) | 13.50 kg       |
|                                |                |