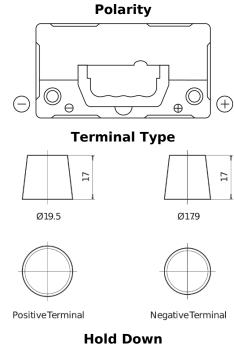

## **AGM TK454**

| Part number                    | TK454         |
|--------------------------------|---------------|
| Technology                     | AGM           |
| EAN/GTIN                       | 3661024057738 |
| Voltage                        | 12 V          |
| Capacity                       | 45.0 Ah       |
| CCA                            | 380 A         |
| Length                         | 237 mm        |
| Width                          | 127 mm        |
| Height                         | 227 mm        |
| Box size                       | B24           |
| Polarity                       | ETN 0         |
| Terminal Type                  | EN taper post |
| Hold Down                      | В0            |
| Weights (subject of variation) | 13.50 kg      |