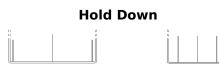

## **AGM TK454**

| Part number                    | TK454         |
|--------------------------------|---------------|
| Technology                     | AGM           |
| EAN/GTIN                       | 3661024057738 |
| Voltage                        | 12 V          |
| Capacity                       | 45.0 Ah       |
| CCA                            | 380 A         |
| Length                         | 237 mm        |
| Width                          | 127 mm        |
| Height                         | 227 mm        |
| Box size                       | B24           |
| Polarity                       | ETN 0         |
| Terminal Type                  | EN taper post |
| Hold Down                      | В0            |
| Weights (subject of variation) | 13.50 kg      |