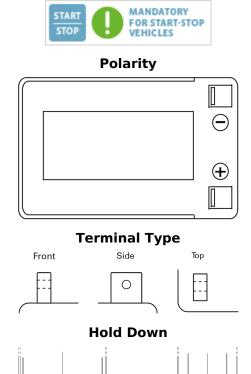

## **Start-Stop Auxiliary TK143**

| Part number                    | TK143         |
|--------------------------------|---------------|
| Technology                     | AGM           |
| EAN/GTIN                       | 3661024056618 |
| Voltage                        | 12 V          |
| Capacity                       | 14.0 Ah       |
| CCA                            | 80 A          |
| Length                         | 150 mm        |
| Width                          | 100 mm        |
| Height                         | 100 mm        |
| Box size                       | C76           |
| Polarity                       | ETN 3         |
| Terminal Type                  | Screwed/Lug   |
| Hold Down                      | В0            |
| Weights (subject of variation) | 4.20 kg       |