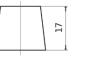

## **Terminal Type**

Ø19.5

 $\bigcirc$ 

Ø17.9

17

PositiveTerminal

NegativeTerminal

```
Hold Down
```