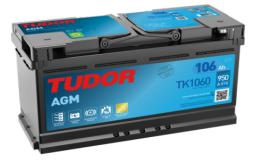

# **AGM TK1060**

| Part number                    | TK1060        |
|--------------------------------|---------------|
| Technology                     | AGM           |
| EAN/GTIN                       | 3661024057660 |
| Voltage                        | 12 V          |
| Capacity                       | 106.0 Ah      |
| CCA                            | 950 A         |
| Length                         | 392 mm        |
| Width                          | 175 mm        |
| Height                         | 190 mm        |
| Box size                       | L06           |
| Polarity                       | ETN 0         |
| Terminal Type                  | EN taper post |
| Hold Down                      | B13           |
| Weights (subject of variation) | 29.00 kg      |
|                                |               |