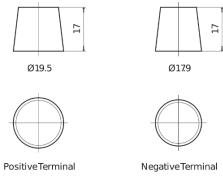

## **AGM TK1050**

| Part number                    | TK1050        |
|--------------------------------|---------------|
| Technology                     | AGM           |
| EAN/GTIN                       | 3661024056519 |
| Voltage                        | 12 V          |
| Capacity                       | 105.0 Ah      |
| CCA                            | 950 A         |
| Length                         | 392 mm        |
| Width                          | 175 mm        |
| Height                         | 190 mm        |
| Box size                       | L06           |
| Polarity                       | ETN 0         |
| Terminal Type                  | EN taper post |
| Hold Down                      | B13           |
| Weights (subject of variation) | 29.00 kg      |