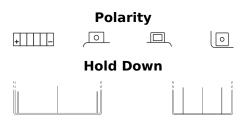

## Start-Stop Auxiliary TK091

| STARI | MANDATORY<br>FOR START-STOP<br>VEHICLES |
|-------|-----------------------------------------|
|-------|-----------------------------------------|

| Part number                    | TK091         |
|--------------------------------|---------------|
| Technology                     | AGM           |
| EAN/GTIN                       | 3661024056557 |
| Voltage                        | 12 V          |
| Capacity                       | 9.0 Ah        |
| CCA                            | 120 A         |
| Length                         | 150 mm        |
| Width                          | 90 mm         |
| Height                         | 105 mm        |
| Box size                       | C54           |
| Polarity                       | ETN 1         |
| Terminal Type                  | M12           |
| Hold Down                      | B0            |
| Weights (subject of variation) | 3.10 kg       |