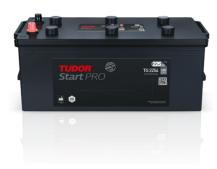

## StartPRO TG2254

| Part number                    | TG2254        |
|--------------------------------|---------------|
| Technology                     | Flooded       |
| EAN/GTIN                       | 3661024057448 |
| Voltage                        | 12 V          |
| Capacity                       | 225.0 Ah      |
| CCA                            | 1200 A        |
| Length                         | 518 mm        |
| Width                          | 274 mm        |
| Height                         | 240 mm        |
| Box size                       | D06           |
| Polarity                       | ETN 4         |
| Terminal Type                  | EN taper post |
| Hold Down                      | В0            |
| Weights (subject of variation) | 54.90 kg      |