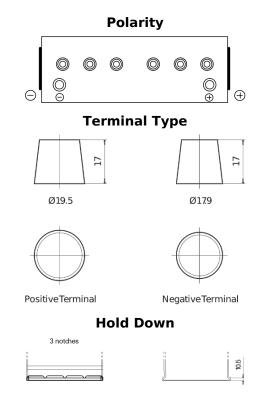

## StartPRO TG1402

| Part number                    | TG1402        |
|--------------------------------|---------------|
|                                |               |
| Technology                     | Flooded       |
| EAN/GTIN                       | 3661024055345 |
| Voltage                        | 12 V          |
| Capacity                       | 140.0 Ah      |
| CCA                            | 900 A         |
| Length                         | 508 mm        |
| Width                          | 175 mm        |
| Height                         | 205 mm        |
| Box size                       | ATM           |
| Polarity                       | ETN 0         |
| Terminal Type                  | EN taper post |
| Hold Down                      | B1            |
| Weights (subject of variation) | 33.80 kg      |