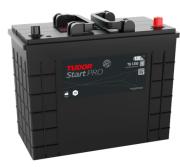

## StartPRO TG1250

| Part number                    | TG1250        |
|--------------------------------|---------------|
| Technology                     | Flooded       |
| EAN/GTIN                       | 3661024055406 |
| Voltage                        | 12 V          |
| Capacity                       | 125.0 Ah      |
| CCA                            | 760 A         |
| Length                         | 349 mm        |
| Width                          | 175 mm        |
| Height                         | 285 mm        |
| Box size                       | D03           |
| Polarity                       | ETN 0         |
| Terminal Type                  | EN taper post |
| Hold Down                      | В0            |
| Weights (subject of variation) | 29.50 kg      |