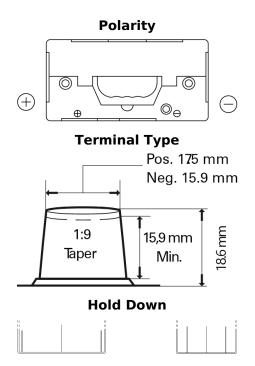

## **StartPRO TG110B**

| Part number                    | TG110B           |
|--------------------------------|------------------|
| Technology                     | Flooded          |
| EAN/GTIN                       | 3661024055567    |
| Voltage                        | 12 V             |
| Capacity                       | 110.0 Ah         |
| CCA                            | 950 A            |
| Length                         | 330 mm           |
| Width                          | 173 mm           |
| Height                         | 240 mm           |
| Box size                       | G31              |
| Polarity                       | ETN 9            |
| Terminal Type                  | SAE A taper post |
| Hold Down                      | В0               |
| Weights (subject of variation) | 25.90 kg         |