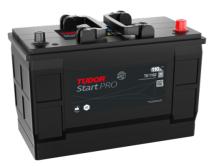

## StartPRO TG1102

| Part number                    | TG1102        |
|--------------------------------|---------------|
| Technology                     | Flooded       |
| EAN/GTIN                       | 3661024055390 |
|                                | 12 V          |
| Voltage                        |               |
| Capacity                       | 110.0 Ah      |
| CCA                            | 750 A         |
| Length                         | 349 mm        |
| Width                          | 175 mm        |
| Height                         | 235 mm        |
| Box size                       | D02           |
| Polarity                       | ETN 0         |
| Terminal Type                  | EN taper post |
| Hold Down                      | B1            |
| Weights (subject of variation) | 25.40 kg      |