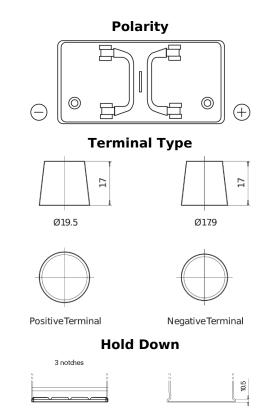

## StartPRO TG1102

| Part number                    | TG1102        |
|--------------------------------|---------------|
| Technology                     | Flooded       |
| EAN/GTIN                       | 3661024055390 |
|                                | 12 V          |
| Voltage                        |               |
| Capacity                       | 110.0 Ah      |
| CCA                            | 750 A         |
| Length                         | 349 mm        |
| Width                          | 175 mm        |
| Height                         | 235 mm        |
| Box size                       | D02           |
| Polarity                       | ETN 0         |
| Terminal Type                  | EN taper post |
| Hold Down                      | B1            |
| Weights (subject of variation) | 25.40 kg      |