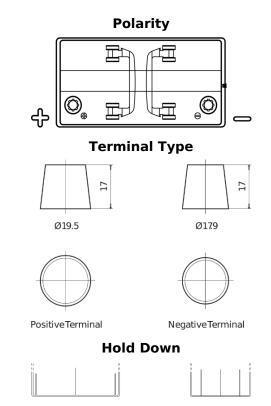

## StartPRO TG1101

| Part number                    | TG1101        |
|--------------------------------|---------------|
| Technology                     | Flooded       |
| EAN/GTIN                       | 3661024055383 |
| Voltage                        | 12 V          |
| Capacity                       | 110.0 Ah      |
| CCA                            | 750 A         |
| Length                         | 349 mm        |
| Width                          | 175 mm        |
| Height                         | 235 mm        |
| Box size                       | D02           |
| Polarity                       | ETN 1         |
| Terminal Type                  | EN taper post |
| Hold Down                      | В0            |
| Weights (subject of variation) | 25.40 kg      |