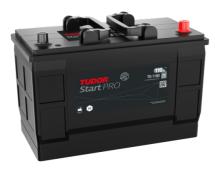

## **StartPRO TG1100**

| Part number                    | TG1100        |
|--------------------------------|---------------|
| Technology                     | Flooded       |
| EAN/GTIN                       | 3661024055376 |
| Voltage                        | 12 V          |
| Capacity                       | 110.0 Ah      |
| CCA                            | 750 A         |
| Length                         | 349 mm        |
| Width                          | 175 mm        |
| Height                         | 235 mm        |
| Box size                       | D02           |
| Polarity                       | ETN 0         |
| Terminal Type                  | EN taper post |
| Hold Down                      | В0            |
| Weights (subject of variation) | 25.40 kg      |
|                                |               |