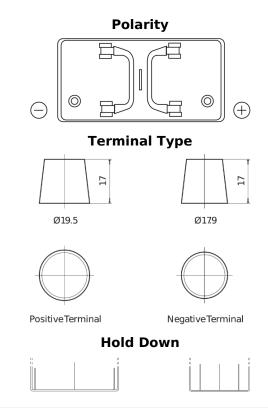

## **StartPRO TG1100**

| Part number                    | TG1100        |
|--------------------------------|---------------|
| Technology                     | Flooded       |
| EAN/GTIN                       | 3661024055376 |
| Voltage                        | 12 V          |
| Capacity                       | 110.0 Ah      |
| CCA                            | 750 A         |
| Length                         | 349 mm        |
| Width                          | 175 mm        |
| Height                         | 235 mm        |
| Box size                       | D02           |
| Polarity                       | ETN 0         |
| Terminal Type                  | EN taper post |
| Hold Down                      | В0            |
| Weights (subject of variation) | 25.40 kg      |
|                                |               |