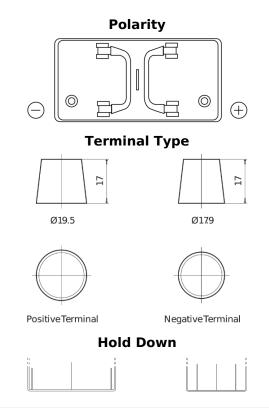

## PowerPRO TF1250

| Part number                    | TF1250        |
|--------------------------------|---------------|
| Technology                     | Flooded       |
| EAN/GTIN                       | 3661024057677 |
| Voltage                        | 12 V          |
| Capacity                       | 125.0 Ah      |
| CCA                            | 850 A         |
| Length                         | 349 mm        |
| Width                          | 175 mm        |
| Height                         | 285 mm        |
| Box size                       | D03           |
| Polarity                       | ETN 0         |
| Terminal Type                  | EN taper post |
| Hold Down                      | В0            |
| Weights (subject of variation) | 31.00 kg      |