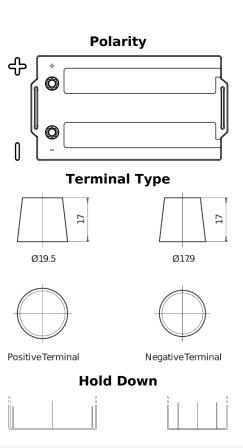

## StrongPRO EFB+ TE2353

| Part number                    | TE2353        |
|--------------------------------|---------------|
| Technology                     | EFB           |
| EAN/GTIN                       | 3661024056694 |
| Voltage                        | 12 V          |
| Capacity                       | 235.0 Ah      |
| CCA                            | 1200 A        |
| Length                         | 518 mm        |
| Width                          | 274 mm        |
| Height                         | 240 mm        |
| Box size                       | D06           |
| Polarity                       | ETN 3         |
| Terminal Type                  | EN taper post |
| Hold Down                      | B0            |
| Weights (subject of variation) | 58.20 kg      |
|                                |               |