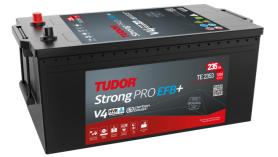

## StrongPRO EFB+ TE2353

| Part number                    | TE2353        |
|--------------------------------|---------------|
| Technology                     | EFB           |
| EAN/GTIN                       | 3661024056694 |
| Voltage                        | 12 V          |
| Capacity                       | 235.0 Ah      |
| CCA                            | 1200 A        |
| Length                         | 518 mm        |
| Width                          | 274 mm        |
| Height                         | 240 mm        |
| Box size                       | D06           |
| Polarity                       | ETN 3         |
| Terminal Type                  | EN taper post |
| Hold Down                      | B0            |
| Weights (subject of variation) | 58.20 kg      |
|                                |               |