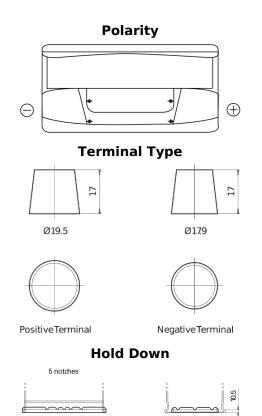

## **Standard TC900**

| Part number                    | TC900         |
|--------------------------------|---------------|
| Technology                     | Flooded       |
| EAN/GTIN                       | 3661024054836 |
| Voltage                        | 12 V          |
| Capacity                       | 90.0 Ah       |
| CCA                            | 720 A         |
| Length                         | 353 mm        |
| Width                          | 175 mm        |
| Height                         | 190 mm        |
| Box size                       | L05           |
| Polarity                       | ETN 0         |
| Terminal Type                  | EN taper post |
| Hold Down                      | B13           |
| Weights (subject of variation) | 20.50 kg      |
|                                |               |