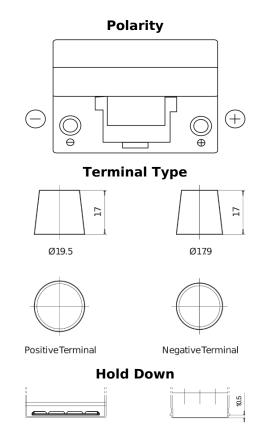

## **Technica TB954**

| Part number                    | TB954         |
|--------------------------------|---------------|
| Technology                     | Flooded       |
| EAN/GTIN                       | 3661024054454 |
| Voltage                        | 12 V          |
| Capacity                       | 95.0 Ah       |
| CCA                            | 760 A         |
| Length                         | 306 mm        |
| Width                          | 173 mm        |
| Height                         | 222 mm        |
| Box size                       | D31           |
| Polarity                       | ETN 0         |
| Terminal Type                  | EN taper post |
| Hold Down                      | Korean B1     |
| Weights (subject of variation) | 20.60 kg      |