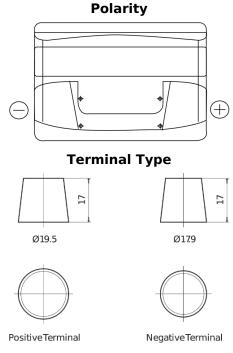

## **Technica TB800**

| Part number                    | TB800         |
|--------------------------------|---------------|
| Technology                     | Flooded       |
| EAN/GTIN                       | 3661024056465 |
| Voltage                        | 12 V          |
| Capacity                       | 80.0 Ah       |
| CCA                            | 640 A         |
| Length                         | 315 mm        |
| Width                          | 175 mm        |
| Height                         | 190 mm        |
| Box size                       | L04           |
| Polarity                       | ETN 0         |
| Terminal Type                  | EN taper post |
| Hold Down                      | B13           |
| Weights (subject of variation) | 19.00 kg      |