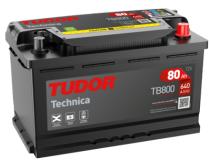

## **Technica TB800**

| Part number                    | TB800         |
|--------------------------------|---------------|
| Technology                     | Flooded       |
| EAN/GTIN                       | 3661024056465 |
| Voltage                        | 12 V          |
| Capacity                       | 80.0 Ah       |
| CCA                            | 640 A         |
| Length                         | 315 mm        |
| Width                          | 175 mm        |
| Height                         | 190 mm        |
| Box size                       | L04           |
| Polarity                       | ETN 0         |
| Terminal Type                  | EN taper post |
| Hold Down                      | B13           |
| Weights (subject of variation) | 19.00 kg      |