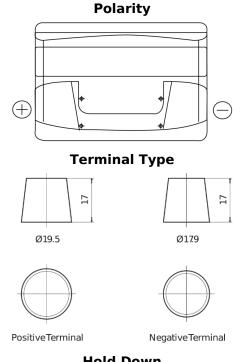

## **Technica TB741**

| Part number                    | TB741         |
|--------------------------------|---------------|
| Technology                     | Flooded       |
| EAN/GTIN                       | 3661024054560 |
| Voltage                        | 12 V          |
| Capacity                       | 74.0 Ah       |
| CCA                            | 680 A         |
| Length                         | 278 mm        |
| Width                          | 175 mm        |
| Height                         | 190 mm        |
| Box size                       | L03           |
| Polarity                       | ETN 1         |
| Terminal Type                  | EN taper post |
| Hold Down                      | B13           |
| Weights (subject of variation) | 16.60 kg      |