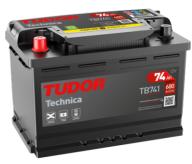

## **Technica TB741**

| Part number                    | TB741         |
|--------------------------------|---------------|
| Technology                     | Flooded       |
| EAN/GTIN                       | 3661024054560 |
| Voltage                        | 12 V          |
| Capacity                       | 74.0 Ah       |
| CCA                            | 680 A         |
| Length                         | 278 mm        |
| Width                          | 175 mm        |
| Height                         | 190 mm        |
| Box size                       | L03           |
| Polarity                       | ETN 1         |
| Terminal Type                  | EN taper post |
| Hold Down                      | B13           |
| Weights (subject of variation) | 16.60 kg      |