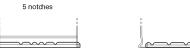

## **Technica TB740**

| Part number                    | TB740         |
|--------------------------------|---------------|
| Technology                     | Flooded       |
| EAN/GTIN                       | 3661024054553 |
| Voltage                        | 12 V          |
| Capacity                       | 74.0 Ah       |
| CCA                            | 680 A         |
| Length                         | 278 mm        |
| Width                          | 175 mm        |
| Height                         | 190 mm        |
| Box size                       | L03           |
| Polarity                       | ETN 0         |
| Terminal Type                  | EN taper post |
| Hold Down                      | B13           |
| Weights (subject of variation) | 16.60 kg      |

## noid Down

Design, features and specifications are subject to change without notice. We disclaim any representation or warranty, express or implied, concerning the data or recommendations, and in no event shall be liable for any loss or damage claimed to have arisen as a result. Some products may not be available in your local market.