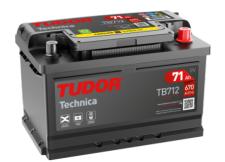

## Technica TB712

| Part number                    | TB712         |
|--------------------------------|---------------|
| Technology                     | Flooded       |
| EAN/GTIN                       | 3661024054645 |
| Voltage                        | 12 V          |
| Capacity                       | 71.0 Ah       |
| CCA                            | 670 A         |
| Length                         | 278 mm        |
| Width                          | 175 mm        |
| Height                         | 175 mm        |
| Box size                       | LB3           |
| Polarity                       | ETN 0         |
| Terminal Type                  | EN taper post |
| Hold Down                      | B13           |
| Weights (subject of variation) | 15.30 kg      |
|                                |               |