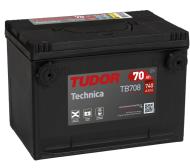

## **Technica TB708**

| Part number                    | TB708                       |
|--------------------------------|-----------------------------|
| Technology                     | Flooded                     |
| EAN/GTIN                       | 3661024057165               |
| Voltage                        | 12 V                        |
| Capacity                       | 70.0 Ah                     |
| CCA                            | 740 A                       |
| Length                         | 260 mm                      |
| Width                          | 180 mm                      |
| Height                         | 186 mm                      |
| Box size                       | G78                         |
| Polarity                       | ETN 1                       |
| Terminal Type                  | SAE S 3/8" side<br>Terminal |
| Hold Down                      | В7                          |
| Weights (subject of variation) | 16.70 kg                    |