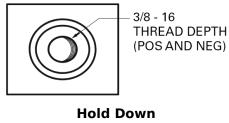

## **Technica TB708**

| Part number                    | TB708                       |
|--------------------------------|-----------------------------|
| Technology                     | Flooded                     |
| EAN/GTIN                       | 3661024057165               |
| Voltage                        | 12 V                        |
| Capacity                       | 70.0 Ah                     |
| CCA                            | 740 A                       |
| Length                         | 260 mm                      |
| Width                          | 180 mm                      |
| Height                         | 186 mm                      |
| Box size                       | G78                         |
| Polarity                       | ETN 1                       |
| Terminal Type                  | SAE S 3/8" side<br>Terminal |
| Hold Down                      | В7                          |
| Weights (subject of variation) | 16.70 kg                    |