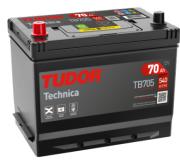

## **Technica TB705**

| Part number                    | TB705         |
|--------------------------------|---------------|
| Technology                     | Flooded       |
| EAN/GTIN                       | 3661024054447 |
| Voltage                        | 12 V          |
| Capacity                       | 70.0 Ah       |
| CCA                            | 540 A         |
| Length                         | 270 mm        |
| Width                          | 173 mm        |
| Height                         | 222 mm        |
| Box size                       | D26           |
| Polarity                       | ETN 1         |
| Terminal Type                  | EN taper post |
| Hold Down                      | Korean B1+B6  |
| Weights (subject of variation) | 16.10 kg      |