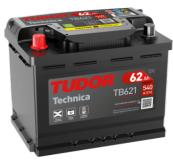

## **Technica TB621**

| Part number                    | TB621         |
|--------------------------------|---------------|
| Technology                     | Flooded       |
| EAN/GTIN                       | 3661024054546 |
| Voltage                        | 12 V          |
| Capacity                       | 62.0 Ah       |
| CCA                            | 540 A         |
| Length                         | 242 mm        |
| Width                          | 175 mm        |
| Height                         | 190 mm        |
| Box size                       | L02           |
| Polarity                       | ETN 1         |
| Terminal Type                  | EN taper post |
| Hold Down                      | B13           |
| Weights (subject of variation) | 14.20 kg      |