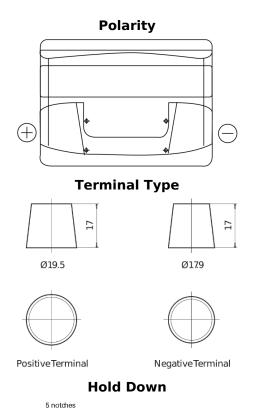

## **Technica TB621**

| Part number                    | TB621         |
|--------------------------------|---------------|
| Technology                     | Flooded       |
| EAN/GTIN                       | 3661024054546 |
| Voltage                        | 12 V          |
| Capacity                       | 62.0 Ah       |
| CCA                            | 540 A         |
| Length                         | 242 mm        |
| Width                          | 175 mm        |
| Height                         | 190 mm        |
| Box size                       | L02           |
| Polarity                       | ETN 1         |
| Terminal Type                  | EN taper post |
| Hold Down                      | B13           |
| Weights (subject of variation) | 14.20 kg      |