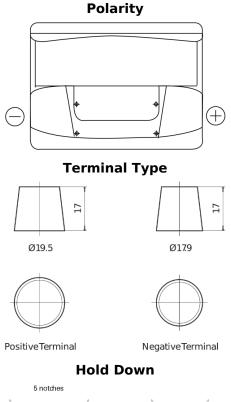

## **Technica TB620**

| Part number                    | TB620         |
|--------------------------------|---------------|
| Technology                     | Flooded       |
| EAN/GTIN                       | 3661024054539 |
| Voltage                        | 12 V          |
| Capacity                       | 62.0 Ah       |
| CCA                            | 540 A         |
| Length                         | 242 mm        |
| Width                          | 175 mm        |
| Height                         | 190 mm        |
| Box size                       | L02           |
| Polarity                       | ETN 0         |
| Terminal Type                  | EN taper post |
| Hold Down                      | B13           |
| Weights (subject of variation) | 14.20 kg      |