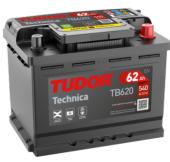

## **Technica TB620**

| Part number                    | TB620         |
|--------------------------------|---------------|
| Technology                     | Flooded       |
| EAN/GTIN                       | 3661024054539 |
| Voltage                        | 12 V          |
| Capacity                       | 62.0 Ah       |
| CCA                            | 540 A         |
| Length                         | 242 mm        |
| Width                          | 175 mm        |
| Height                         | 190 mm        |
| Box size                       | L02           |
| Polarity                       | ETN 0         |
| Terminal Type                  | EN taper post |
| Hold Down                      | B13           |
| Weights (subject of variation) | 14.20 kg      |