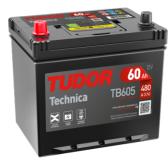

## **Technica TB605**

| Part number                    | TB605         |
|--------------------------------|---------------|
| Technology                     | Flooded       |
| EAN/GTIN                       | 3661024054423 |
| Voltage                        | 12 V          |
| Capacity                       | 60.0 Ah       |
| CCA                            | 480 A         |
| Length                         | 230 mm        |
| Width                          | 173 mm        |
| Height                         | 222 mm        |
| Box size                       | D23           |
| Polarity                       | ETN 1         |
| Terminal Type                  | EN taper post |
| Hold Down                      | Korean B1     |
| Weights (subject of variation) | 14.60 kg      |