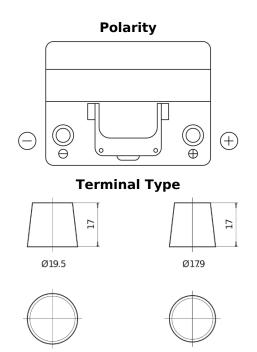

## **Technica TB604**

| Part number                    | TB604         |
|--------------------------------|---------------|
| Technology                     | Flooded       |
| EAN/GTIN                       | 3661024054416 |
| Voltage                        | 12 V          |
| Capacity                       | 60.0 Ah       |
| CCA                            | 480 A         |
| Length                         | 230 mm        |
| Width                          | 173 mm        |
| Height                         | 222 mm        |
| Box size                       | D23           |
| Polarity                       | ETN 0         |
| Terminal Type                  | EN taper post |
| Hold Down                      | Korean B1     |
| Weights (subject of variation) | 14.60 kg      |

NegativeTerminal

PositiveTerminal

Design, features and specifications are subject to change without notice. We disclaim any representation or warranty, express or implied, concerning the data or recommendations, and in no event shall be liable for any loss or damage claimed to have arisen as a result. Some products may not be available in your local market.