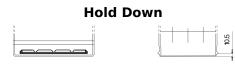

## **Technica TB604**

| Part number                    | TB604         |
|--------------------------------|---------------|
| Technology                     | Flooded       |
| EAN/GTIN                       | 3661024054416 |
| Voltage                        | 12 V          |
| Capacity                       | 60.0 Ah       |
| CCA                            | 480 A         |
| Length                         | 230 mm        |
| Width                          | 173 mm        |
| Height                         | 222 mm        |
| Box size                       | D23           |
| Polarity                       | ETN 0         |
| Terminal Type                  | EN taper post |
| Hold Down                      | Korean B1     |
| Weights (subject of variation) | 14.60 kg      |