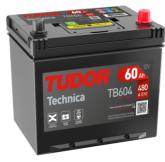

## **Technica TB604**

| Part number                    | TB604         |
|--------------------------------|---------------|
| Technology                     | Flooded       |
| EAN/GTIN                       | 3661024054416 |
| Voltage                        | 12 V          |
| Capacity                       | 60.0 Ah       |
| CCA                            | 480 A         |
| Length                         | 230 mm        |
| Width                          | 173 mm        |
| Height                         | 222 mm        |
| Box size                       | D23           |
| Polarity                       | ETN 0         |
| Terminal Type                  | EN taper post |
| Hold Down                      | Korean B1     |
| Weights (subject of variation) | 14.60 kg      |