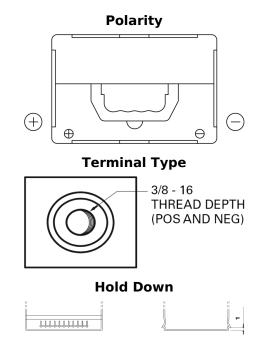

## **Technica TB558**

| Part number                    | TB558           |
|--------------------------------|-----------------|
| Technology                     | Flooded         |
| EAN/GTIN                       | 3661024057158   |
| Voltage                        | 12 V            |
| Capacity                       | 55.0 Ah         |
| CCA                            | 620 A           |
| Length                         | 230 mm          |
| Width                          | 180 mm          |
| Height                         | 186 mm          |
| Box size                       | G75             |
| Polarity                       | ETN 1           |
| Terminal Type                  | SAE S 3/8" side |
|                                | Terminal        |
| Hold Down                      | B7              |
| Weights (subject of variation) | 14.20 kg        |