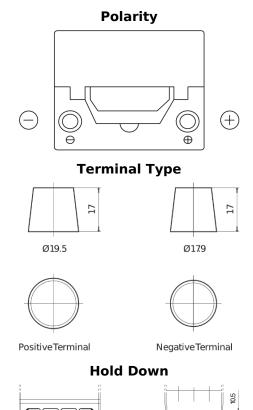

## **Technica TB504**

| Part number                    | TB504         |
|--------------------------------|---------------|
| Technology                     | Flooded       |
| EAN/GTIN                       | 3661024054409 |
| Voltage                        | 12 V          |
| Capacity                       | 50.0 Ah       |
| CCA                            | 360 A         |
| Length                         | 200 mm        |
| Width                          | 173 mm        |
| Height                         | 222 mm        |
| Box size                       | D20           |
| Polarity                       | ETN 0         |
| Terminal Type                  | EN taper post |
| Hold Down                      | Korean B1     |
| Weights (subject of variation) | 12.90 kg      |