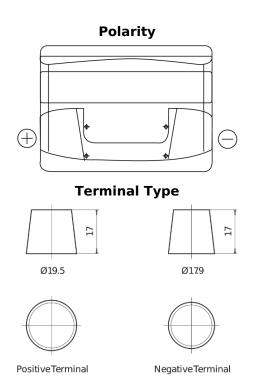

## **Technica TB501**

| Part number                    | TB501         |
|--------------------------------|---------------|
| Technology                     | Flooded       |
| EAN/GTIN                       | 3661024054522 |
| Voltage                        | 12 V          |
| Capacity                       | 50.0 Ah       |
| CCA                            | 450 A         |
| Length                         | 207 mm        |
| Width                          | 175 mm        |
| Height                         | 190 mm        |
| Box size                       | L01           |
| Polarity                       | ETN 1         |
| Terminal Type                  | EN taper post |
| Hold Down                      | B13           |
| Weights (subject of variation) | 12.20 kg      |