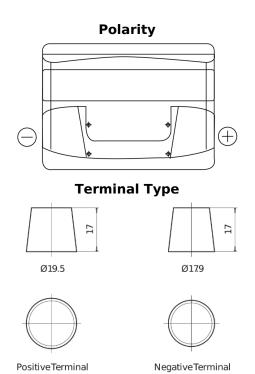

## **Technica TB500**

| Part number                    | TB500         |
|--------------------------------|---------------|
| Technology                     | Flooded       |
| EAN/GTIN                       | 3661024054515 |
| Voltage                        | 12 V          |
| Capacity                       | 50.0 Ah       |
| CCA                            | 450 A         |
| Length                         | 207 mm        |
| Width                          | 175 mm        |
| Height                         | 190 mm        |
| Box size                       | L01           |
| Polarity                       | ETN 0         |
| Terminal Type                  | EN taper post |
| Hold Down                      | B13           |
| Weights (subject of variation) | 12.20 kg      |