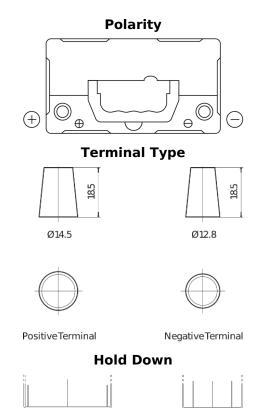

## **Technica TB457**

| Part number                    | TB457          |
|--------------------------------|----------------|
| Technology                     | Flooded        |
| EAN/GTIN                       | 3661024054362  |
| Voltage                        | 12 V           |
| Capacity                       | 45.0 Ah        |
| CCA                            | 330 A          |
| Length                         | 237 mm         |
| Width                          | 127 mm         |
| Height                         | 227 mm         |
| Box size                       | B24            |
| Polarity                       | ETN 1          |
| Terminal Type                  | JIS taper post |
| Hold Down                      | В0             |
| Weights (subject of variation) | 11.40 kg       |