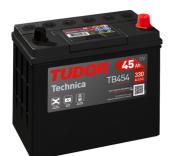

## **Technica TB454**

| Part number         | TB454         | Polarity                          |
|---------------------|---------------|-----------------------------------|
| Technology          | Flooded       |                                   |
| EAN/GTIN            | 3661024054379 |                                   |
| Voltage             | 12 V          |                                   |
| Capacity            | 45.0 Ah       |                                   |
| CCA                 | 330 A         |                                   |
| Length              | 237 mm        | Terminal Type                     |
| Width               | 127 mm        |                                   |
| Height              | 227 mm        |                                   |
| Box size            | B24           | Ø19.5 Ø179                        |
| Polarity            | ETN 0         |                                   |
| Terminal Type       | EN taper post | $\square$                         |
| Hold Down           | ВО            |                                   |
| Weights (subject of | 11.40 kg      |                                   |
| variation)          |               | PositiveTerminal NegativeTerminal |
|                     |               | Hold Down                         |
|                     |               |                                   |